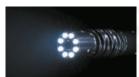

#### **ROBUST AND WATERPROOF CAMERA HEAD:**

- ▶ 170° movement of camera head and 260° total field of view
- ► Camera protected by scratch-resistant sapphire lens
- ► Flexible camera joint head to absorb shocks
- Water-resistant to 2 m when camera fitted with plug
- Adjustable LED lighting with 8 intensity levels

# 260°

# SEARCH CAMERA CHARACTERISTICS

| CAMERA HEAD                                                                                  |                   |  |
|----------------------------------------------------------------------------------------------|-------------------|--|
| Diameter 47 mm for entering standard 51 mm core holes                                        |                   |  |
| Camera articulation 170° (85° to right and 85° to left)                                      |                   |  |
| Field of view 260° in total                                                                  |                   |  |
| Type of articulation Rotation by electric motor                                              |                   |  |
| Camera articulation control From control box                                                 |                   |  |
| Water resistance Yes, to 2 m when plug fitted to camera unit (waterproof mode)               |                   |  |
| Lighting type 8 LEDs with 8 levels of illumination.                                          |                   |  |
| Microphone/loudspeaker Integrated into camera head for half-duplex communication with victim |                   |  |
| Response frequency                                                                           | 300 Hz to 3500 Hz |  |

| CAMERA              |                        |  |
|---------------------|------------------------|--|
| Type of optics Lens |                        |  |
| Lens                | Scratch-proof sapphire |  |
| Focal length        | F = 3mm fixed          |  |
| Opening             | 90°                    |  |