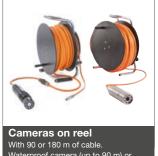

#### **OPTIONAL ACCESSORY:**

Waterproof camera (up to 90 m) or articulated, water-resistant camera with built-in communication system

# **AVAILABLE VERSIONS**

| Contents of case                                                  | 1 control box<br>+1 pole (2.4m) | 1 control box<br>+1 pole (4m) | 1 control box<br>+1 articulated<br>camera<br>on 90m reel | 1 control box<br>+1 articulated<br>camera<br>on 180m reel | 1 control box<br>+1 water-resistant<br>camera<br>on 90m reel |
|-------------------------------------------------------------------|---------------------------------|-------------------------------|----------------------------------------------------------|-----------------------------------------------------------|--------------------------------------------------------------|
| Ref                                                               | D11.04.342                      | D11.04.343                    | D11.04.344                                               | D11.04.366                                                | D11.04.345                                                   |
| Control box                                                       | 1                               | 1                             | 1                                                        | 1                                                         | 1                                                            |
| Pair of noise-reducing headphones                                 | 1                               | 1                             | 1                                                        | 1                                                         | 0                                                            |
| Sunshade                                                          | 1                               | 1                             | 1                                                        | 1                                                         | 1                                                            |
| Articulated camera on 2.4 m telescopic pole                       | 1                               | 0                             | 0                                                        | 0                                                         | 0                                                            |
| Articulated camera on 4 m telescopic pole                         | 0                               | 1                             | 0                                                        | 0                                                         | 0                                                            |
| Articulated camera on 90 m reel                                   | 0                               | 0                             | 1                                                        | 0                                                         | 0                                                            |
| Articulated camera on 90 m reel + 90 m extension on a second reel | 0                               | 0                             | 0                                                        | 1                                                         | 0                                                            |
| Non-articulated camera (water-resistant to 90 m) on 90 m reel     | 0                               | 0                             | 0                                                        | 0                                                         | 1                                                            |
| Removable articulated arm (pole/control box mounting)             | 1                               | 1                             | 1                                                        | 1                                                         | 1                                                            |
| Shoulder strap                                                    | 1                               | 1                             | 1                                                        | 1                                                         | 1                                                            |
| Hand strap                                                        | 1                               | 1                             | 1                                                        | 1                                                         | 1                                                            |
| Water-resisting plugs (camera water-resistance accessory)         | 3                               | 3                             | 3                                                        | 3                                                         | 0                                                            |
| Battery                                                           | 1                               | 1                             | 1                                                        | 1                                                         | 1                                                            |
| Charger                                                           | 1                               | 1                             | 1                                                        | 1                                                         | 1                                                            |
| International connection adaptor kits                             | 1                               | 1                             | 1                                                        | 1                                                         | 1                                                            |
| Spare battery pack (without batteries)                            | 1                               | 1                             | 1                                                        | 1                                                         | 1                                                            |
| Photo/video SD memory card                                        | 1                               | 1                             | 1                                                        | 1                                                         | 1                                                            |
| Waterproof transport case                                         | 1                               | 1                             | 1                                                        | 2                                                         | 1                                                            |
| User manual                                                       | 1                               | 1                             | 1                                                        | 1                                                         | 1                                                            |