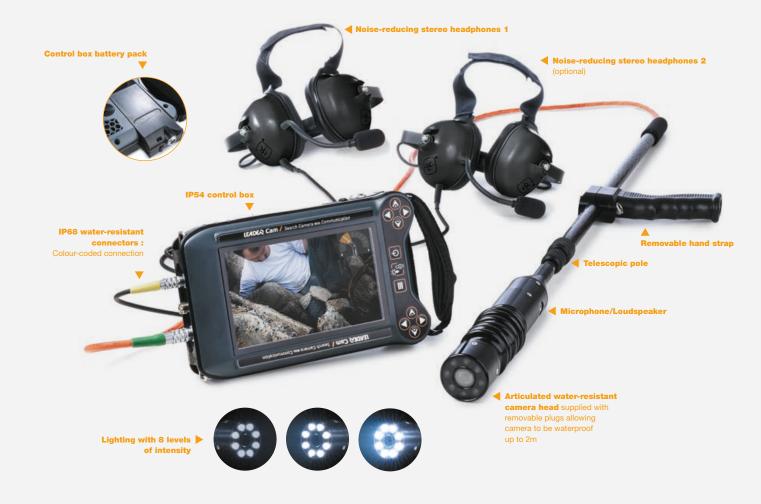

# LEADER Cam

**Compact, lightweight and ergonomic** 

# SEARCH CAMERA WITH BUILT-IN **COMMUNICATION SYSTEM**

### **KEY POINTS**

- Position of camera shown on screen
- Compact and lightweight
- Ergonomic control box
- Intuitive navigation interface and menu
- Extra-wide colour screen
- Ultra lightweight telescopic pole

#### **INCLUDED ACCESSORIES:**

#### AN ERGONOMIC CONTROL BOX:

- ▶ Lightweight and compact
- Extra-wide colour screen
- ▶ High brightness screen for viewing in full daylight
- ► Menu and intuitive navigation
- ▶ Run time: 2.5 hours
- ► Easily replaceable lightweight compact rechargeable battery.
- ▶ Battery compatible with LEADER Search, LEADER Hasty and LEADER Scan control boxes.
- Backup pack for 10 AAA batteries (not supplied). Makes the device functional even if the battery cannot be charged during rescue operation.

#### **ROBUST AND WATERPROOF CAMERA HEAD:**

- ▶ 170° movement of camera head and 260° total field of view
- ► Camera protected by scratch-resistant sapphire lens
- ► Flexible camera joint head to absorb shocks
- Water-resistant to 2 m when camera fitted with plug
- Adjustable LED lighting with 8 intensity levels

#### **ULTRA LIGHTWEIGHT TELESCOPIC POLE:**

- ► Telescopic from 1.1 to 2.4 m Up to 4 m available
- ► Ultra lightweight carbon-fiber construction
- "Articulated arm" supplied for mounting the control box on the pole

#### HIGH-PERFORMANCE NOISE-REDUCING AUDIO HEADPHONES:

- Noise-reducing design to provide great listening quality without disruptions.
- ▶ Microphone with integrated noise reducer for clear communication with victims
- ▶ 1 or 2 sets of headphones can be connected simultaneously